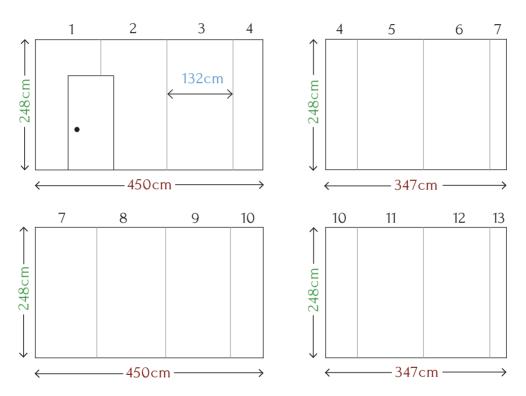

## WIDE WIDTH WALLPAPER Calculating quantity for a room

In this example:

- Total Width of walls = 450cm + 347cm + 450cm + 347cm = 1594cm = 15.94m
- Finished Width of wallpaper = 132cm = 1.32m
- (Finished Width = Printed Width less 2cm for overlap and splice)

## Calculate number of drops

Total Width of walls divided by Finished Width of wallpaper
15.94 ÷ 1.32 = 12.08 (this figure always needs to be rounded up) = 13 drops

## Calculate total quantity

- Wall Height + 20cm allowance = 248cm + 20cm = 268cm = 2.68m
- 2.68m x 13 drops = **34.84m**

Our online calculator automatically adds 20cm allowance to your wall height measurement.