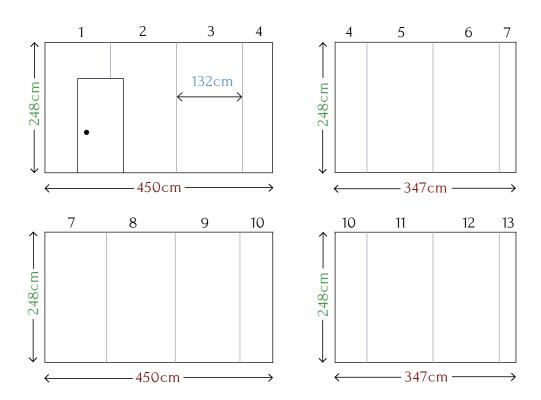

## In this example:

- Total Width of walls = 450cm + 347cm + 450cm + 347cm = 1594cm = 15.94m
- Finished Width of wallpaper = 132cm = 1.32m
  (Finished Width = Printed Width less 2cm for overlap and splice)

## Calculate number of drops

• Total Width of walls divided by Finished Width of wallpaper 15.94 ÷ 1.32 = 12.08 (this figure always needs to be rounded up) = 13 drops

#### Calculate total quantity

- Wall Height + 20cm allowance = 248cm + 20cm = 268cm = 2.68m
- 2.68m x 13 drops = **34.84m**