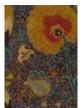

A design inspired by nomad weavings from the Hindu Kush, **NIKITA** is a luxurious cloth which works well with contrasting wood and leather interiors.

A bold large print pattern featuring foliage, flowers, and wildlife, **WILD THING** was originally printed on linen but we couldn't resist turning up the volume, and have successfully transferred it to velvet for a more opulent look.