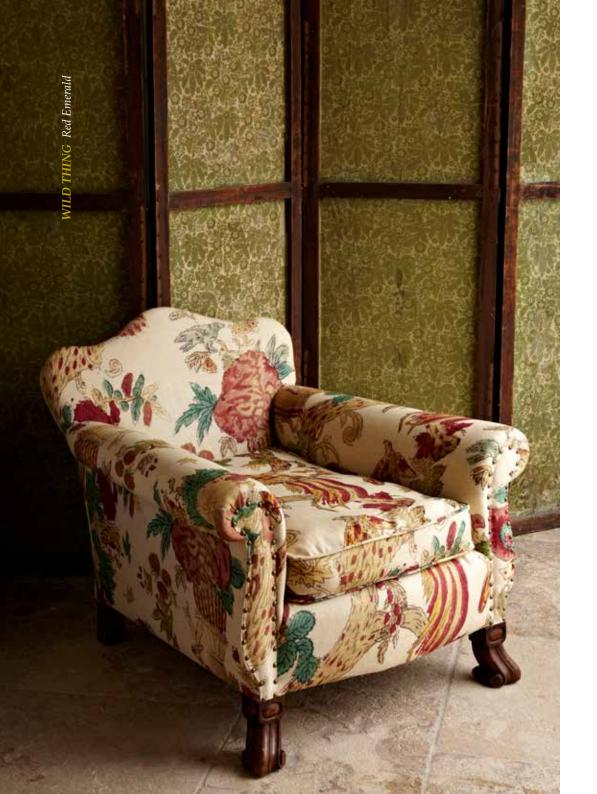

A design inspired by nomad weavings from the Hindu Kush, **NIKITA** is a luxurious cloth which works well with contrasting wood and leather interiors.

A bold large print pattern featuring foliage, flowers, and wildlife, **WILD THING** was originally printed on linen but we couldn't resist turning up the volume, and have successfully transferred it to velvet for a more opulent look.