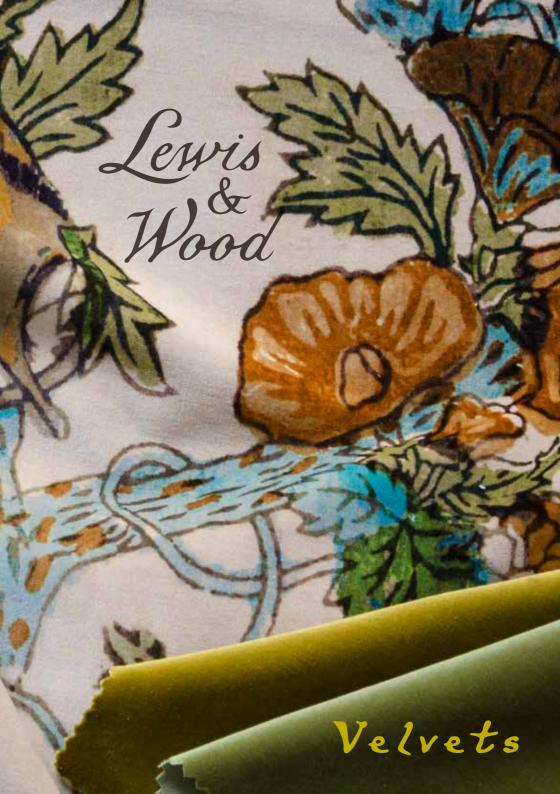

**Velvet** is experiencing something of a fashionable revival, and while Lewis & Wood have never been slaves to fashion, we have always enjoyed the depth of colour velvet offers, allowing the fabric to truly sing. Choose from our 5 magnificent printed velvets and mix and match with any of the 22 plain Rooksmoor colours for a complete velvet indulgence. Printed on British woven velvet and given a special 'teddy bear' finish our collection is second to none.