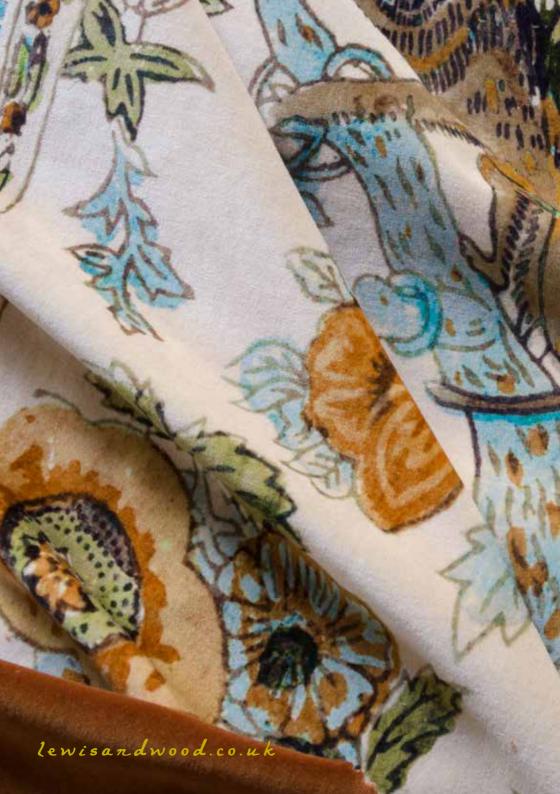

A design inspired by nomad weavings from the Hindu Kush, **NIKITA** is a luxurious cloth which works well with contrasting wood and leather interiors.

A bold large print pattern featuring foliage, flowers, and wildlife, **WILD THING** was originally printed on linen but we couldn't resist turning up the volume, and have successfully transferred it to velvet for a more opulent look.