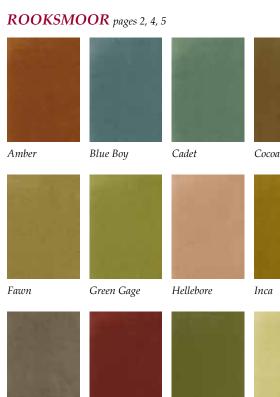

1

Perfect for creating what we like to call 'heirloom upholstery'

JOSEPH is a deliciously rich and luxurious statement fabric
guaranteed to lift the spirits.

ROOKSMOOR Inca

Our collection of 22 sumptuous velvets, **ROOKSMOOR** covers the full colour spectrum from a hot, deep Marmalade to a sublime blue green Marmara. The colour palette has been chosen to bring out the best in our patterned velvets, while the lush velvet pile is a joy to touch.

Marmalade

Damson

Marmara

Sea Holly

Moss

Mulberry

Gloucestershire

Woodchester Mill, North Woodchester, Stroud, Gloucestershire GL5 5NN telephone 01453 878517 fax 01453 872803 email info@lewisandwood.co.uk