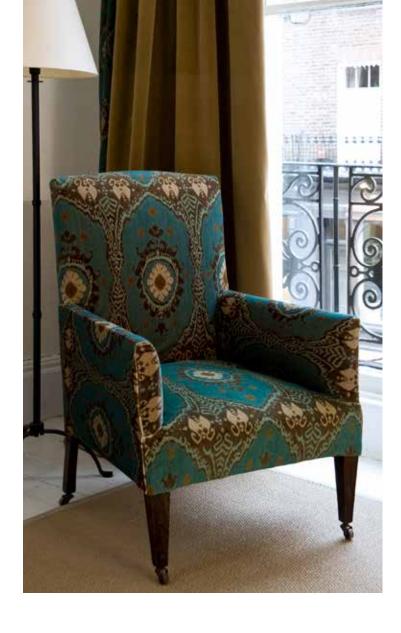

A design inspired by nomad weavings from the Hindu Kush, **NIKITA** is a luxurious cloth which works well with contrasting wood and leather interiors.

A bold large print pattern featuring foliage, flowers, and wildlife, **WILD THING** was originally printed on linen but we couldn't resist turning up the volume, and have successfully transferred it to velvet for a more opulent look.