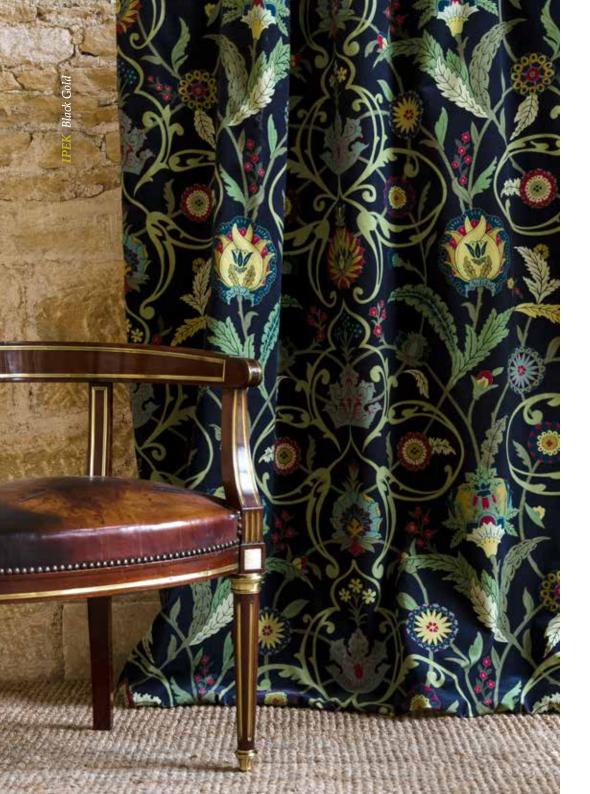

**IPEK** IFC, page 1 width 134cm repeat 109cm

Black Gold

Amber Teal

NIKITA page 8, 9 width 137cm repeat 52cm

Marina

JOSEPH pages 2, 3, 4 width 135cm repeat 141.5cm

Pelt

Persian