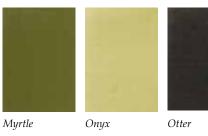

1

Perfect for creating what we like to call 'heirloom upholstery'

JOSEPH is a deliciously rich and luxurious statement fabric
guaranteed to lift the spirits.

ROOKSMOOR Inca

Our collection of 22 sumptuous velvets, **ROOKSMOOR** covers the full colour spectrum from a hot, deep Marmalade to a sublime blue green Marmara. The colour palette has been chosen to bring out the best in our patterned velvets, while the lush velvet pile is a joy to touch.

Marmalade

Damson

Marmara

Sea Holly

Moss

Mulberry

Gloucestershire

Woodchester Mill, North Woodchester, Stroud, Gloucestershire GL5 5NN telephone 01453 878517 fax 01453 872803 email info@lewisandwood.co.uk