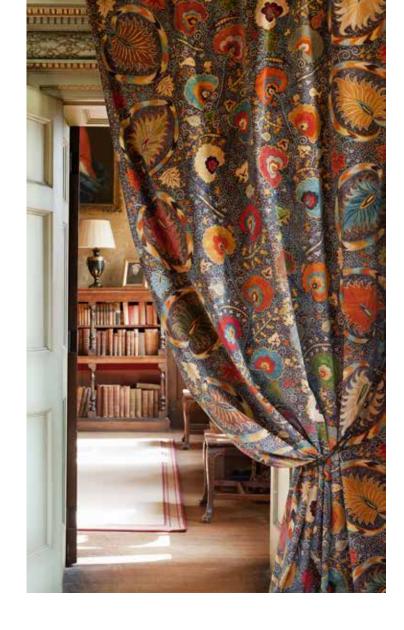

**Velvet** is experiencing something of a fashionable revival, and while Lewis & Wood have never been slaves to fashion, we have always enjoyed the depth of colour velvet offers, allowing the fabric to truly sing. Choose from our 5 magnificent printed velvets and mix and match with any of the 22 plain Rooksmoor colours for a complete velvet indulgence. Printed on British woven velvet and given a special 'teddy bear' finish our collection is second to none.

1

Perfect for creating what we like to call 'heirloom upholstery'

JOSEPH is a deliciously rich and luxurious statement fabric
guaranteed to lift the spirits.

ROOKSMOOR Inca

Our collection of 22 sumptuous velvets, **ROOKSMOOR** covers the full colour spectrum from a hot, deep Marmalade to a sublime blue green Marmara. The colour palette has been chosen to bring out the best in our patterned velvets, while the lush velvet pile is a joy to touch.