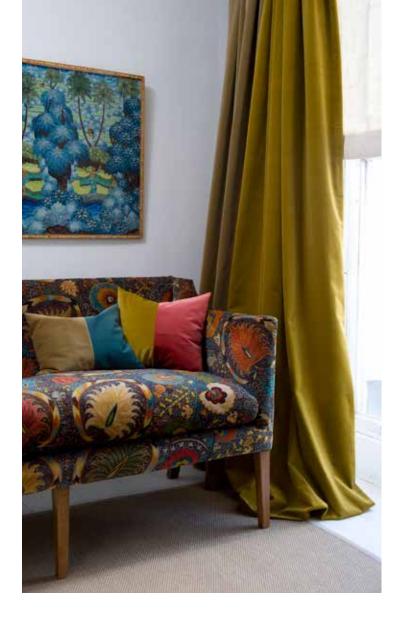

**Velvet** is experiencing something of a fashionable revival, and while Lewis & Wood have never been slaves to fashion, we have always enjoyed the depth of colour velvet offers, allowing the fabric to truly sing. Choose from our 5 magnificent printed velvets and mix and match with any of the 22 plain Rooksmoor colours for a complete velvet indulgence. Printed on British woven velvet and given a special 'teddy bear' finish our collection is second to none.

1

Perfect for creating what we like to call 'heirloom upholstery'

JOSEPH is a deliciously rich and luxurious statement fabric
guaranteed to lift the spirits.

ROOKSMOOR Inca

Our collection of 22 sumptuous velvets, **ROOKSMOOR** covers the full colour spectrum from a hot, deep Marmalade to a sublime blue green Marmara. The colour palette has been chosen to bring out the best in our patterned velvets, while the lush velvet pile is a joy to touch.