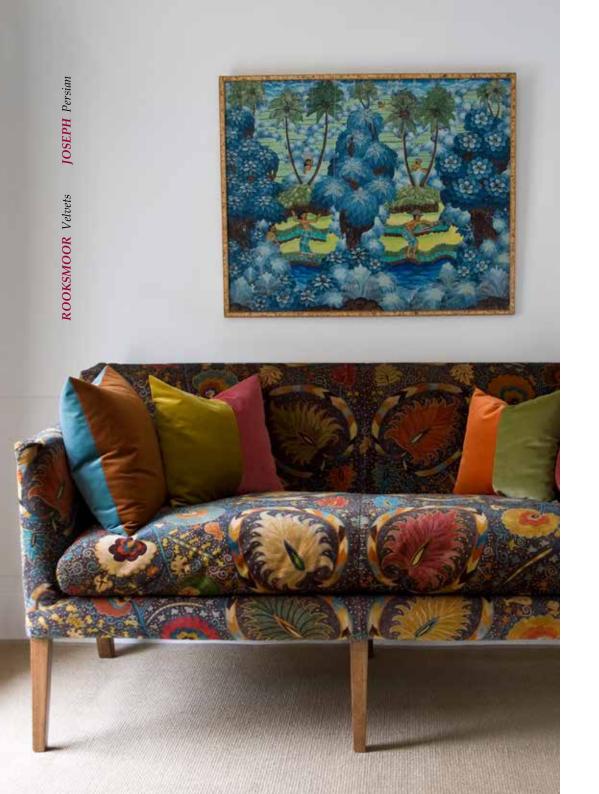

1

Perfect for creating what we like to call 'heirloom upholstery'

JOSEPH is a deliciously rich and luxurious statement fabric
guaranteed to lift the spirits.

ROOKSMOOR Inca

Our collection of 22 sumptuous velvets, **ROOKSMOOR** covers the full colour spectrum from a hot, deep Marmalade to a sublime blue green Marmara. The colour palette has been chosen to bring out the best in our patterned velvets, while the lush velvet pile is a joy to touch.