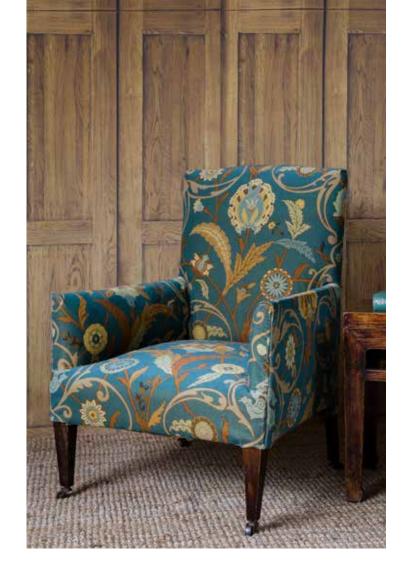

A design inspired by nomad weavings from the Hindu Kush, **NIKITA** is a luxurious cloth which works well with contrasting wood and leather interiors.

A bold large print pattern featuring foliage, flowers, and wildlife, **WILD THING** was originally printed on linen but we couldn't resist turning up the volume, and have successfully transferred it to velvet for a more opulent look.