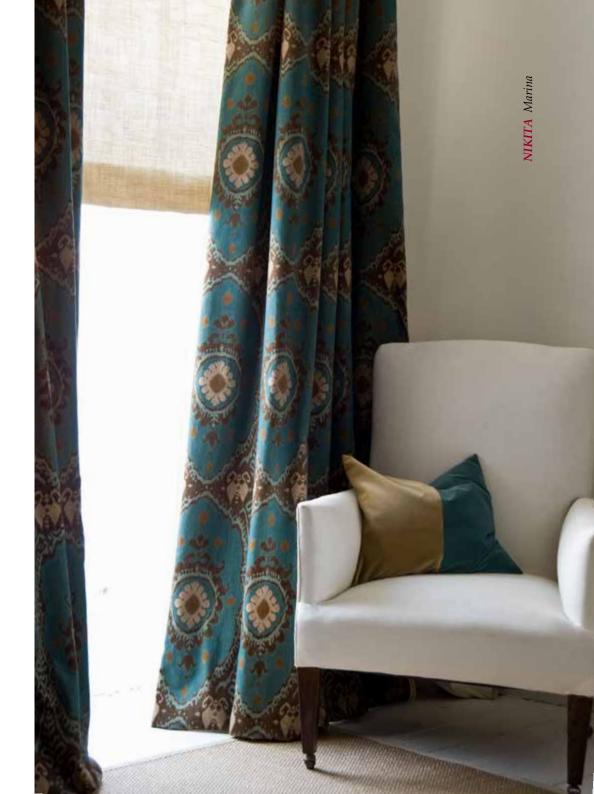

A design inspired by nomad weavings from the Hindu Kush, **NIKITA** is a luxurious cloth which works well with contrasting wood and leather interiors.

A bold large print pattern featuring foliage, flowers, and wildlife, **WILD THING** was originally printed on linen but we couldn't resist turning up the volume, and have successfully transferred it to velvet for a more opulent look.