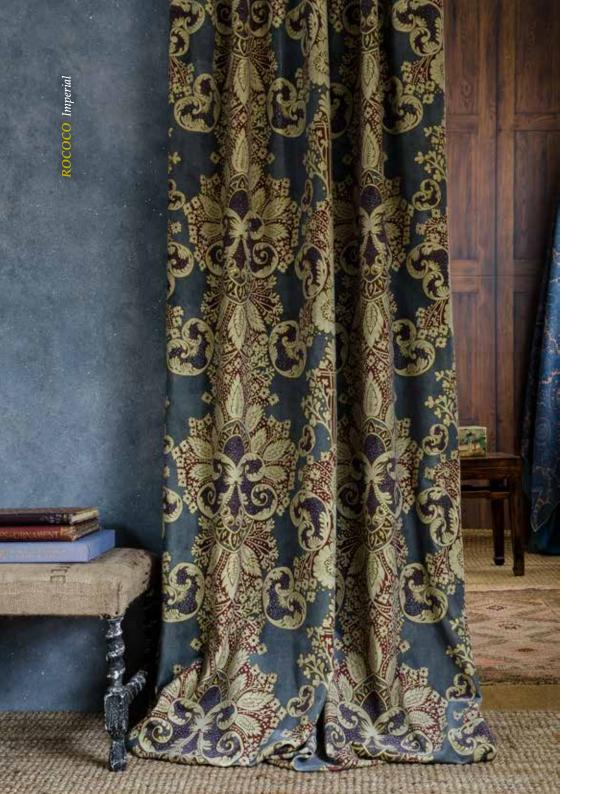

This striking and original design by artist Melissa White was inspired by her passion and interest in intricate Indian blocks and ROCOCO motifs. A vibrant and densely patterned velvet, it makes a handsome choice for upholstery.

Spice

WILD THING Cover, page 10, 11 width 132cm repeat 134cm

Copper Cobalt

Ginger Kiwi Red Emerald

ROCOCO page 6, 7 width 135cm repeat 58.5cm

Imperial Mughal

Siam

Dove