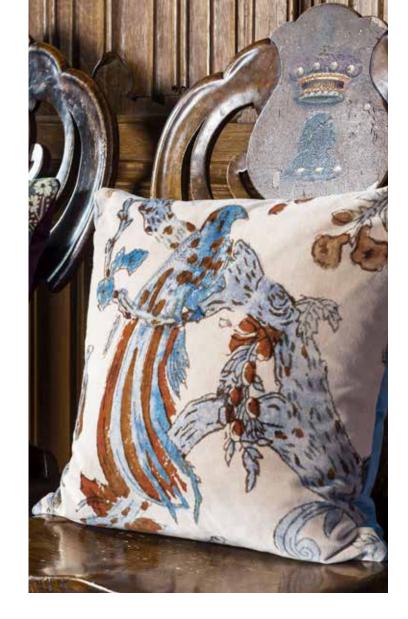

A design inspired by nomad weavings from the Hindu Kush, **NIKITA** is a luxurious cloth which works well with contrasting wood and leather interiors.

A bold large print pattern featuring foliage, flowers, and wildlife, **WILD THING** was originally printed on linen but we couldn't resist turning up the volume, and have successfully transferred it to velvet for a more opulent look.