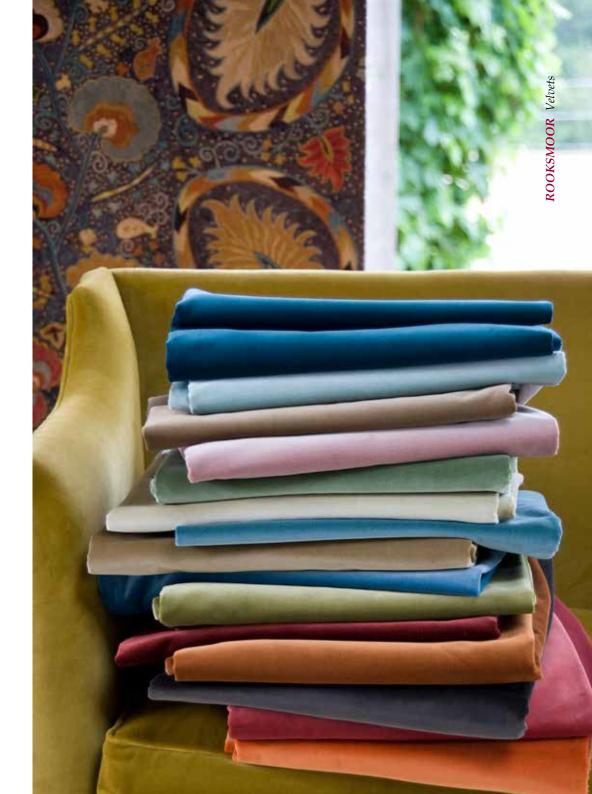

**Velvet** is experiencing something of a fashionable revival, and while Lewis & Wood have never been slaves to fashion, we have always enjoyed the depth of colour velvet offers, allowing the fabric to truly sing. Choose from our 5 magnificent printed velvets and mix and match with any of the 22 plain Rooksmoor colours for a complete velvet indulgence. Printed on British woven velvet and given a special 'teddy bear' finish our collection is second to none.

1

Perfect for creating what we like to call 'heirloom upholstery'

JOSEPH is a deliciously rich and luxurious statement fabric
guaranteed to lift the spirits.

ROOKSMOOR Inca

Our collection of 22 sumptuous velvets, **ROOKSMOOR** covers the full colour spectrum from a hot, deep Marmalade to a sublime blue green Marmara. The colour palette has been chosen to bring out the best in our patterned velvets, while the lush velvet pile is a joy to touch.

Marmalade

Damson

Marmara

Sea Holly

Moss

Mulberry

Gloucestershire

Woodchester Mill, North Woodchester, Stroud, Gloucestershire GL5 5NN telephone 01453 878517 fax 01453 872803 email info@lewisandwood.co.uk