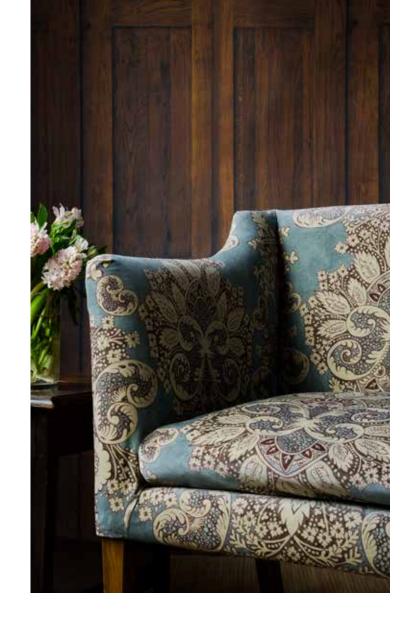

This striking and original design by artist Melissa White was inspired by her passion and interest in intricate Indian blocks and ROCOCO motifs. A vibrant and densely patterned velvet, it makes a handsome choice for upholstery.